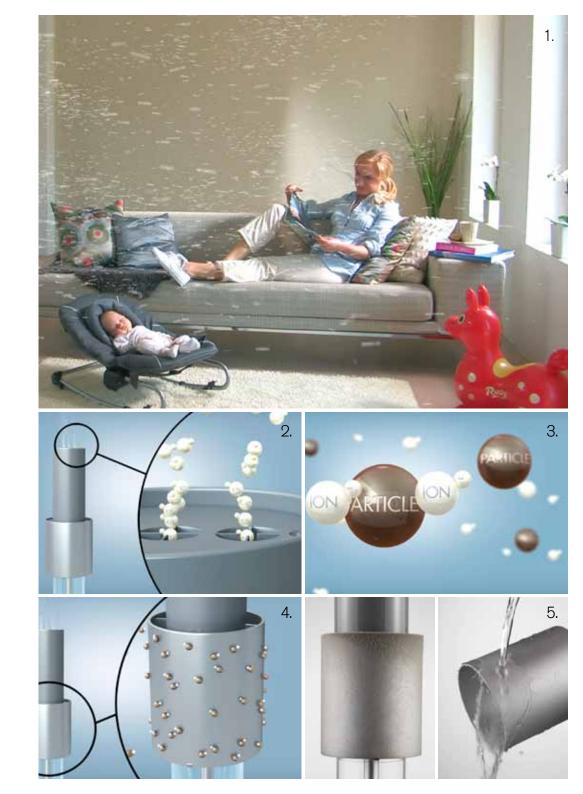

## How it works

- 1. The indoor air is full of particles that come from yourself, your surroundings and your daily activities such as bacteria, virus, mold, pollen, car exhaust, dust, etc.
- $2. \, \text{Lightair}$  air purifier generates billions of electrons per second that transforms into negative ions.
- $\mathbf{3}.$  The negative ions charge the particles in the air negatively.
- 4. Once the particles have been negatively charged they are attracted by the positively charged collector which essentially acts like a large magnet for dirt. Lightair air purifier is especially effective in removing the smallest particles in the air, which are considered the most hazardous to our health.
- **5.** When necessary, the collector can be easily removed, rinsed in water and then reused.

#### 1. Ion generator & corona needles

The ion generator is the heart of the lonFlow 50 with its patented technology that enables an efficient reduction of the smallest and most harmful particles. The enormous amount of negative ions is generated from the three corona needles situated on the ion generator.

#### 2. Collector

The positively charged aluminum collector attracts the negatively charged particles and leaves the air clean. Since the collector is easily cleaned in water there are no expensive filters to replace.