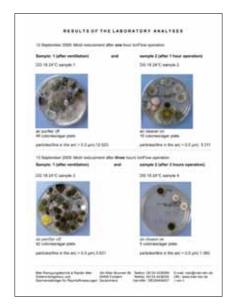

## Lightair removes 88% of all mould and spores in only 3 hours

BDSF accredited test institute proves Lightair removes 88% of mould and spores after only 3 hours! The test was conducted in a real life environment to simulate reality situation. The illustrative petri dishes clearly show us the remarkable effect of using Lightair air purifier in mould environments.