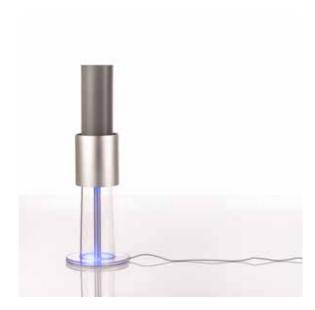

#### Style

Delivers with an eye catching beauty cleaner and healthier air! Style has clean lines and a slim silhouette that offer consumers a stylish alternative to industrial looking air purifiers. It has been awarded prestigious international design awards such as Elle Décor Rising Star Award, International Design Excellence Award (IDEA) and Design Defined. Third party tests show that it effectively removes the smallest particles (even below PM 2.5) that cause the most severe health problems. Style offers a combination of efficient, silent, ozone free, energy saving and easy to use, economical operation that is at home in any environment independent of life style or interior design - a perfect balance between blending in and standing out. Place it on the floor or on a low side table!

#### Facts Style

Dimensions:  $7.5 \times 26$  inches/ $19 \times 66$  cm

Weight: 6,2 lbs/2,8 kg Mounting: Floor

Room size: 540 sq ft/50 m<sup>2</sup>

Energy consumption: 7W

Noise level: 5dB Ozone: 0 ppm

Decoration lights: Yes
Protective guard: Yes