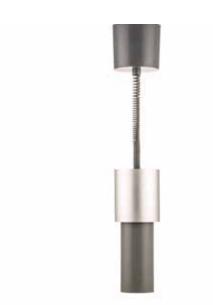

# Lightair air purifier in focus

#### 1. Ion generator & corona needles

The ion generator is the heart of the lonFlow 50 with its patented technology that enables an efficient reduction of the smallest and most harmful particles. The enormous amount of negative ions is generated from the three corona needles situated on the ion generator.

#### 2. Collector

The positively charged aluminum collector attracts the negatively charged particles and leaves the air clean. Since the collector is easily cleaned in water there are no expensive filters to replace.

#### 3. Protective guard

If you are worried that you or those around you may find the mild and harmless electric charge unpleasant when touching the collector you can use the protective guard. Please note that this is not required from a safety perspective. Lightair has all certifications needed according to international standards.

#### 4. Decorative lights

The decorative LED-lights of model Signature, Style, Evolution and Surface are independent of function and can be turned on/off at any time. The product is delivered with blue lights, but you can buy additional colors and thereby easily change depending on season, mood and interior decoration.

#### 5. Stand

The Style and Signature models are supplied with a taller hand-made and perfectly cylindrical stand in transparent acrylic. It has a high design effect and stylish appearance. The Surface model has a shorter molded stand in flawless transparent plastic. With its more compact form it fits perfectly on a tables. Evolution is just between Signature and Surface in height and fits just as well on a table as on the floor. The proportions of Evolution is just perfect!