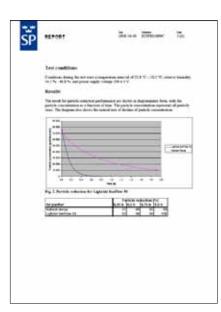

#### Swedish National Testing and Research Institute (SP) – Particle reduction test

SP (Part of the Swedish Government, Ministry of Industry) has tested a number of the market leading air purifiers in regards to their particle reduction performance of small particles. The test verifies that Lightair air purifier efficiently removes practically all airborne particles. It is actually as good as one of the market's best HEPA filter based air purifier, but without the noise, energy consumption and expensive filter change!