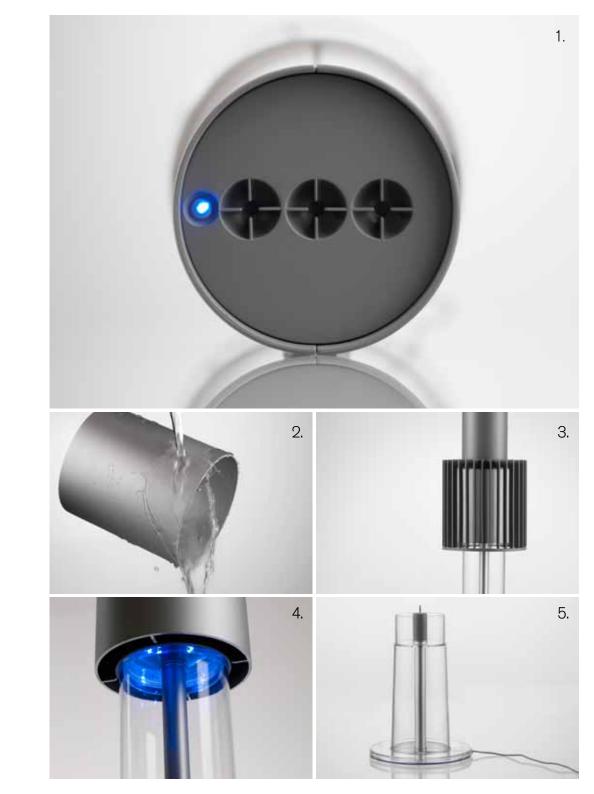

#### 1. Ion generator & corona needles

The ion generator is the heart of the lonFlow 50 with its patented technology that enables an efficient reduction of the smallest and most harmful particles. The enormous amount of negative ions is generated from the three corona needles situated on the ion generator.

#### 2. Collector

The positively charged aluminum collector attracts the negatively charged particles and leaves the air clean. Since the collector is easily cleaned in water there are no expensive filters to replace.

#### 3. Protective guard

If you are worried that you or those around you may find the mild and harmless electric charge unpleasant when touching the collector you can use the protective guard. Please note that this is not required from a safety perspective. Lightair has all certifications needed according to international standards.

#### 4. Decorative lights

The decorative LED-lights of model Signature, Style, Evolution and Surface are independent of function and can be turned on/off at any time. The product is delivered with blue lights, but you can buy additional colors and thereby easily change depending on season, mood and interior decoration.

#### 5. Stand

The Style and Signature models are supplied with a taller hand-made and perfectly cylindrical stand in transparent acrylic. It has a high design effect and stylish appearance. The Surface model has a shorter molded stand in flawless transparent plastic. With its more compact form it fits perfectly on a tables. Evolution is just between Signature and Surface in height and fits just as well on a table as on the floor. The proportions of Evolution is just perfect!