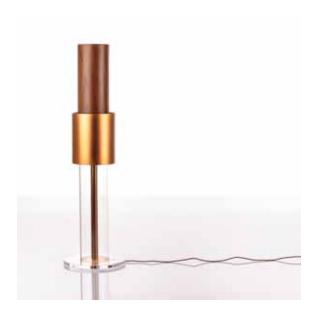

#### Signature

Utilizes the exquisite design form from Style, but with a new sophisticated appearance with natural amber color and a wood grain finish that will be a stylish solution for classic homes. The discreet amber decoration light give a warm and classy feeling. Signature efficiently eliminates the smallest and most harmful particles (even below PM 2.5) that cause the most severe health problems. Signature offers an efficient, silent, ozone free, energy saving and easy to use, economical operation for every classic home in the world!

#### Facts Signature

Dimensions: 7.5x26 inches/19x66 cm

Weight: 6,2 lbs/2,8 kg Mounting: Floor

Room size: 650 sq ft/60 m<sup>2</sup>

Energy consumption: 7W

Noise level: 5dB Ozone: 0 ppm

Decoration lights: Yes
Protective guard: Yes