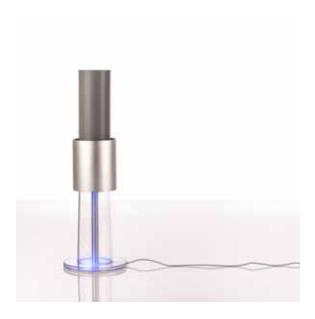

#### Style

Delivers with an eye catching beauty cleaner and healthier air! Style has clean lines and a slim silhouette that offer consumers a stylish alternative to industrial looking air purifiers. It has been awarded prestigious international design awards such as Elle Décor Rising Star Award, International Design Excellence Award (IDEA) and Design Defined. Third party tests show that it effectively removes the smallest particles (even below PM 2.5) that cause the most severe health problems. Style offers a combination of efficient, silent, ozone free, energy saving and easy to use, economical operation that is at home in any environment independent of life style or interior design - a perfect balance between blending in and standing out. Place it on the floor or on a low side table!

#### Facts Style

Dimensions:  $7.5 \times 26$  inches/ $19 \times 66$  cm

Weight: 6,2 lbs/2,8 kg Mounting: Floor

Room size: 540 sq ft/50 m<sup>2</sup>

Energy consumption: 7W

Noise level: 5dB Ozone: 0 ppm

Decoration lights: Yes
Protective guard: Yes