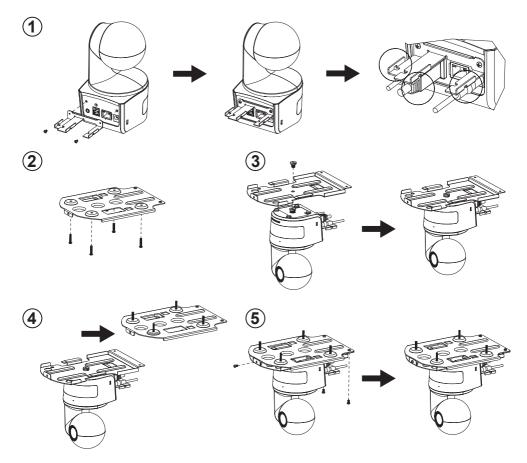

## **Ceiling Mount Quick Installation Guide**

- 1. Use two M2 x 4mm screws (in the DL camera package) to secure the cable fixing plate (in the DL camera package) to the camera. Plug in cables. Use 3 cable ties (in the DL camera package) to secure the cables and cable fixing plate.
- 2. Use four M4 (L≥10mm) screws (not supplied) to secure the mount bracket on the ceiling.
- 3. Use the 1/4"-20, L=7.5mm screw (in the ceiling mount kit) to install another mount bracket on the camera.
- 4. Slide the mount bracket with the camera into the mount bracket secured on the ceiling.
- 5. Use three M3 x 6mm screws (in the ceiling mount kit) to secure the camera.