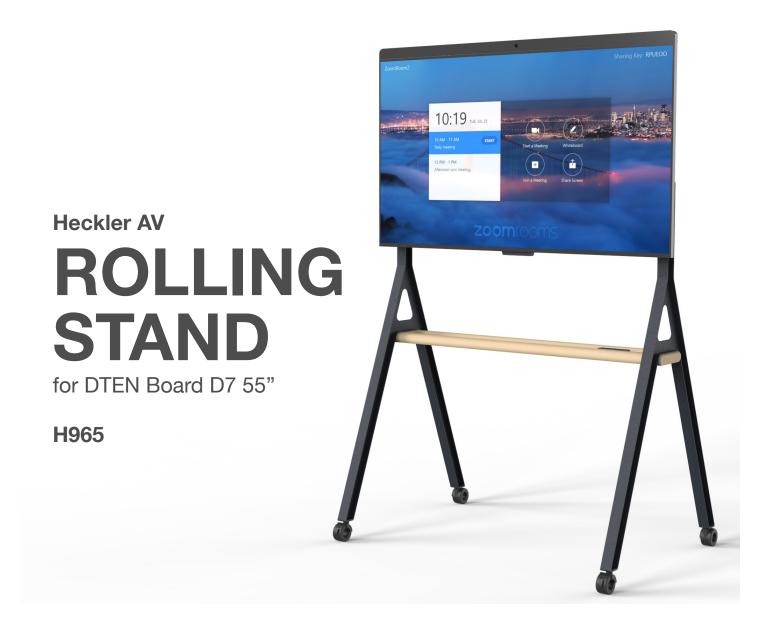

#### Mobile Video Conferencing Cart for All-in-One, Interactive Display

Host meetings anywhere with Heckler AV Rolling Cart. Featuring a built-in camera and speaker system, roll D7 between conference rooms and huddle spaces knowing you have everything you need to conduct collaborative, engaging meetings. Rolling Cart's A-frame design welcomes users to step forward and interact with the ultra responsive, low latency touch display. A wood tray hangs on to DTEN stylus when not in use, and configurable cable managmenet helps keep things tidy.

### **ROLLING STAND**

for DTEN Board D7 55"

# **ROLLING STAND**

for DTEN Board D7 55"