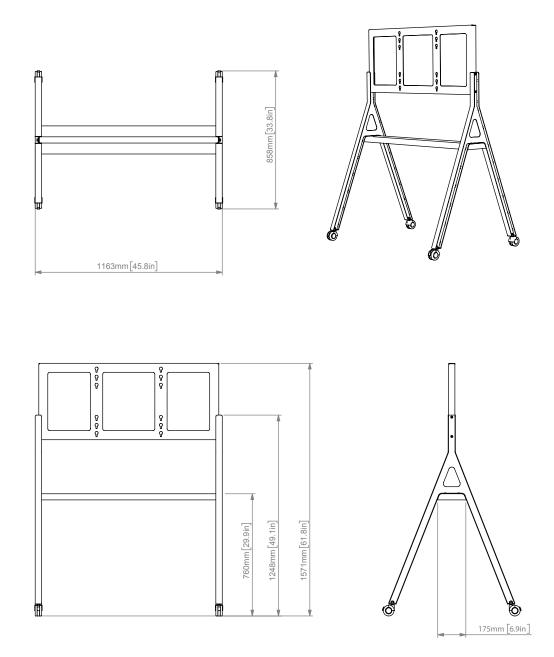

#### Dimensions

# **ROLLING STAND**

for DTEN Board D7 55"

| Specifications     | Price<br>SKU<br>Height<br>Width<br>Depth<br>Weight                       | \$999<br>H965<br>61.8 inches<br>45.8 inches<br>33.8 inches<br>70 pounds                          |  |
|--------------------|--------------------------------------------------------------------------|--------------------------------------------------------------------------------------------------|--|
| Colors             | <b>Name</b><br>Black Grey                                                | <b>SKU</b><br>H965-BG                                                                            |  |
| Compatible Devices | DTEN Board D7 55"                                                        |                                                                                                  |  |
| In the Box         | Peripheral shelf<br>Two braking cas<br>Two non-braking<br>Assembly hardw | Two braking casters<br>Two non-braking casters<br>Assembly hardware<br>Display mounting hardware |  |