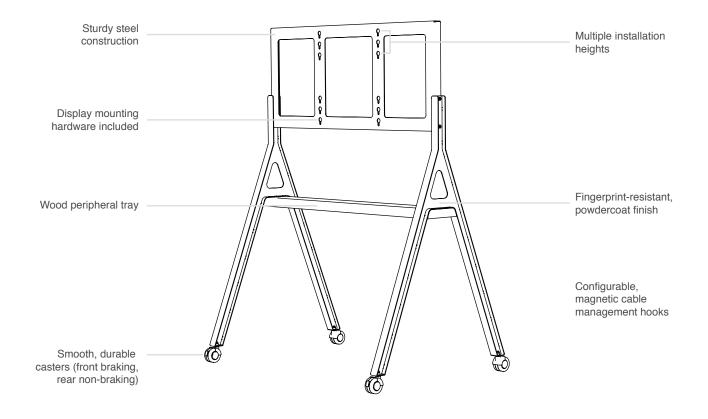

#### **Features**

H965

#### Mobile Video Conferencing Cart for All-in-One, Interactive Display

Host meetings anywhere with Heckler AV Rolling Cart. Featuring a built-in camera and speaker system, roll D7 between conference rooms and huddle spaces knowing you have everything you need to conduct collaborative, engaging meetings. Rolling Cart's A-frame design welcomes users to step forward and interact with the ultra responsive, low latency touch display. A wood tray hangs on to DTEN stylus when not in use, and configurable cable managmenet helps keep things tidy.