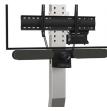

# LOGITECH RALLY PLUS

# LOGITECH RALLY PLUS / SINGLE SCREEN



### BELOW THE SCREEN

Fixed to the VESA screen Ref. ADT\_R1VESA\_RALLYPLUS\_SE



#### ABOVE THE SCREEN

Fixed to the VESA screen Ref. ADT\_R2RALLYPLUS\_SE

ACCESSORIES FOR MANUFACTURERS' TECHNOLOGIES



## BELOW THE SCREEN

Fixed to the column Ref. ADT\_R1COLONNE\_RALLYPLUS suitable for dual screen



#### PACK WITH 2 FIXING : SPEAKERS BELOW THE SCREEN + CAMERA ABOVE THE SCREEN

Fixed to the VESA screen For a screen up to 75 inches

Ref. ADT\_MIX\_RALLYPLUS

suitable for dual screen (to be defined at the order)

For a screen from 75 inches Ref. ADT\_MIX\_RALLYPLUS\_XL suitable for dual screen (to be defined at the order)

#### LOGITECH RALLY PLUS / DUAL SCREEN



BELOW 2 SCREENS

Fixed to the VESA screens Ref. ADT\_R1VESA\_RALLYPLUS\_DE



## ABOVE 2 SCREENS

Fixed to the VESA screens R