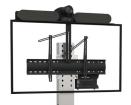

#### ABOVE THE SCREEN

Fixed to the VESA screen Ref. ADT\_R2RALLYPLUS\_SE

ACCESSORIES FOR MANUFACTURERS' TECHNOLOGIES