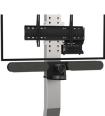

## BELOW THE SCREEN

Fixed to the column Ref. ADT\_R1COLONNE\_RALLYPLUS suitable for dual screen