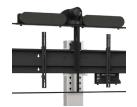

## ABOVE 2 SCREENS

Fixed to the VESA screens Ref.

ADT\_R2RALLYPLUS\_DE can be used only with the Axeos' dual bar