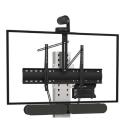

#### PACK WITH 2 FIXING : SPEAKERS BELOW THE SCREEN + CAMERA ABOVE THE SCREEN

Fixed to the VESA screen For a screen up to 75 inches

Ref. ADT\_MIX\_RALLYPLUS

suitable for dual screen (to be defined at the order)

For a screen from 75 inches Ref. ADT\_MIX\_RALLYPLUS\_XL suitable for dual screen (to be defined at the order)