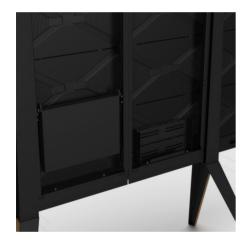

SMS Leddy Free for NEC-E012i-108 is the elegant freestanding version, looking good also from the back thanks to the discrete back cover.

As an accessory, choose an elegant Scandinavian design with a wooden frame that makes it easy to integrate the product with the surrounding environment and leg inserts with wooden finish to get that high end furniture touch and feel. Find more info on the accessory page.