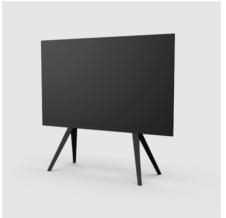

SMS Leddy Free for NEC-E012i-108 is the elegant freestanding version, looking good also from the back thanks to the discrete back cover.

As an accessory, choose an elegant Scandinavian design with a wooden frame that makes it easy to integrate the product with the surrounding environment and leg inserts with wooden finish to get that high end furniture touch and feel. Find more info on the accessory page.