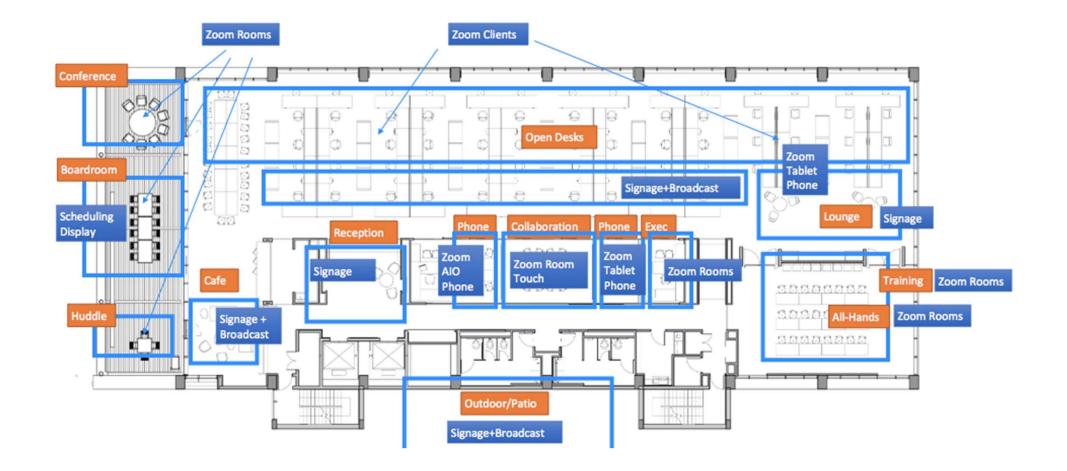

#### Typical Painpoint: new office with many needs

#### Solution: Zoom Deployment in all areas