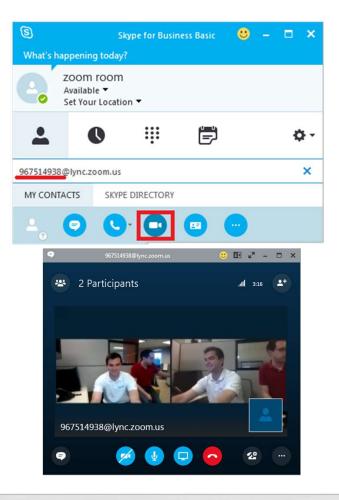

#### **Meeting Invite**

| FILE          | MEETING          | INSERT               | FORMAT TE               | EXT RE           | VIEW B               | uetooth  |            |                       |       |        |          |
|---------------|------------------|----------------------|-------------------------|------------------|----------------------|----------|------------|-----------------------|-------|--------|----------|
| X             | o Calendar       |                      |                         | N                | •*                   | 22       | <b>2</b> 0 |                       |       |        |          |
| Delete E      | Gerward 👻        | Appointment          | Scheduling<br>Assistant | Meeting<br>Notes | Cancel<br>Invitation |          |            | Response<br>Options * | 1     |        | o otin a |
| A             | ctions           | Sho                  | W                       | Meeting          |                      | Atter    | dees       |                       | Add   | Zoom M | eeting   |
| R Vou h       | aven't sent this | meeting invita       | tion vet                |                  |                      |          |            |                       |       |        |          |
| <b>U</b> rour |                  | mturpin@cover        |                         |                  |                      |          |            |                       |       |        |          |
| -             | From             |                      | ne.com                  |                  |                      |          |            |                       |       |        |          |
| ·             | То               | Mark Turpin          |                         |                  |                      |          |            |                       |       |        |          |
| Send          | Subject          | Meeting with         | Mark                    |                  |                      |          |            |                       |       |        |          |
|               | Laurelian        | [                    |                         |                  |                      |          |            |                       |       |        |          |
|               | Location         |                      |                         |                  |                      |          |            |                       |       |        |          |
|               | Start time       | Thu 5/1/2014         |                         |                  | 12:00 AM             | •        |            | day event             |       |        |          |
|               | End time         | Thu 5/1/2014         |                         |                  | 12:30 AM             |          |            |                       |       |        |          |
|               |                  |                      |                         |                  |                      |          |            |                       |       |        |          |
| From          | PC/Mac           | /iOS/And             | roid: htt               | ns://si          | Iccess.7             | oom.     | us/i/      | 20374                 | 43917 |        |          |
|               |                  |                      |                         |                  |                      |          |            |                       |       |        |          |
|               |                  | or Busines           | -                       |                  |                      |          |            |                       |       |        |          |
| From          | n Polycom        | n/Cisco (h           | .323): <u>2</u>         | <b>13.19.</b> 1  | 144.110              | ##20     | 3744       | <u>3917</u>           |       |        |          |
| From          | Polycom          | /Cisco (S            | IP): 203                | 744391           | 7@zoc                | mcrc     | com        |                       |       |        |          |
|               |                  | (UK): +4             |                         |                  |                      |          |            | 744 2                 | 017   |        |          |
|               |                  |                      |                         |                  |                      | III B IL | . 205      | 744 3                 | 911   |        |          |
| From          | i a phone        | e (Int'l): <u>in</u> | ternatio                | nal nu           | mbers                |          |            |                       |       |        |          |
|               |                  |                      |                         |                  |                      |          |            |                       |       |        |          |